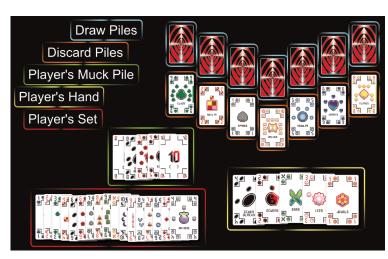

This is not a traditional card deck. This one contains 28 suits to explore an additional variable of suit collection that did not exist before. In the icon game Ecwems, players are using strategy and some luck to collect cards in rank 1-10 and 10-1 with alternating red or black. Easy enough? Now try not duplicating the suits. Ecwems plays as a hybrid between solitaire and rummy.

The rulebook contains 10 games, but as an added bonus the deck can be used to play most traditional of the standard playing card games as well. Only difference is you add 1-2 suits per player together for the game instead of 1 or more decks.